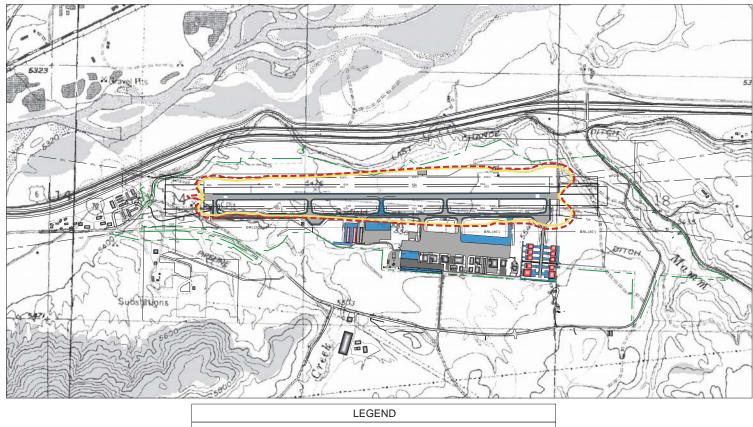

### NOTE:

1. RUNWAY 8/26 IS 7000 X 100 FEET IN LENGTH.

U.S.G.S. TOPOGRAPHIC (QUADS) MAPS USED FOR CONTOUR BASE; RIFLE, CO. DATED 1952 (PHOTOREVISED 1987); SILT, CO. DATED 1982 (PHOTOREVISED 1987); NORTH MAMM PEAK, CO. DATED 1980 (PHOTOREVISED 1982); HUNTER MESA, CO. DATED 1983 (PHOTOREVISED 1987).

DATE: MAY, 2015

3. DEVELOPMENT MUST CONFORM TO 14 CFR PART 77 FOR MAXIMUM ALLOWABLE HEIGHT OF STRUCTURES.

| DES: B.A.V. | ISSUE RECORD |    |      |             |   |
|-------------|--------------|----|------|-------------|---|
| DRN: A.P.A  | NO.          | BY | DATE | DESCRIPTION |   |
| DRN: A.P.A  |              |    |      |             |   |
| CHK: S.E.S. |              |    |      |             |   |
| APP: D.F.N. |              |    |      |             | Α |