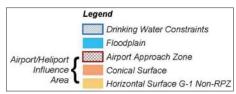

### AIRPORT INFLUENCE AREA

- DEVELOPMENT WITHIN THE AIRPORT INFLUENCE AREA SHALL REQUIRE:

  1. AN AVIGATION EASEMENT BE PROVIDED THAT SPECIFICALLY CONVEYS THE RIGHT FLIGHT OVER THE
- 2. FOR PROPOSED RESIDENTIAL DEVELOPMENT, FAIR DISCLOSURE STATEMENTS BE INCLUDED FOR ALL LAND FOR ALL LAND TRANSACTIONS AND TENANT LEASES SPECIFICALLY INFORMING THE PROSPECTIVE BUYER / TENANT OF THE EXISTENCE AND PROXIMITY OF THE AIRPORT.
- 3. ALL PROPOSED DEVELOPMENT PLANS BE REFERRED TO THE AIRPORT MANAGER OR DESIGNEE FOR COMMENT PRIOR TO APPROVAL, THE AIRPORT MANAGER OR DESIGNEE WILL REVIEW PROPOSALS FOR CONFORMANCE TO THE CRITERIA LISTED.
- 4. ACTION IS REQUIRED BY GARFIELD COUNTY TO ADOPT MODIFICATION(S) TO THE AIRPORT INFLUENCE AREA AS RECOMMENDED IN THE RIFLE GARFIELD COUNTY AIRPORT PLANNING FOR COMPLIANCE DOCUMENT.

- THE PROJECT WILL NOT:

  A. CREATE ELECTRICAL INTERFERENCE WITH NAVIGATIONAL SIGNALS OR RADIO COMMUNICATION BETWEEN THE AIRPORT AND AIRCRAFT.

  B. MAKE IT DIFFICULT FOR PILOTS TO DISTINGUISH BETWEEN AIRPORT LIGHTS AND OTHER LIGHTING.

  C. RESULT IN GLARE IN THE EYES OF PILOTS USING THE AIRPORT.

  D. IMPAIR VISIBILITY IN THE VICINITY OF THE AIRPORT.

  C. CREATE A HAZARD OR ENDANGER THE LANDING, TAKEOFF, OR MANEUVERING OF AIRCRAFT INTENDING TO USE THE AIRPORT.