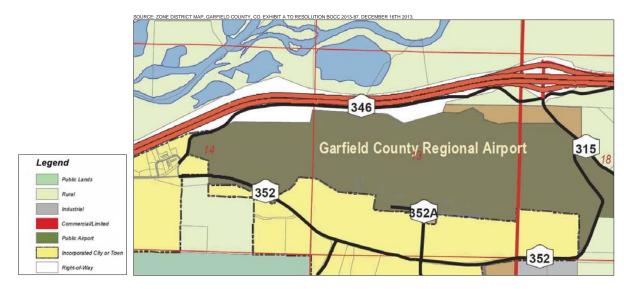

### AIRPORT INFLUENCE AREA

- DEVELOPMENT WITHIN THE AIRPORT INFLUENCE AREA SHALL REQUIRE:

  1. AN AVIGATION EASEMENT BE PROVIDED THAT SPECIFICALLY CONVEYS THE RIGHT FLIGHT OVER THE
- 2. FOR PROPOSED RESIDENTIAL DEVELOPMENT, FAIR DISCLOSURE STATEMENTS BE INCLUDED FOR ALL LAND FOR ALL LAND TRANSACTIONS AND TENANT LEASES SPECIFICALLY INFORMING THE PROSPECTIVE BUYER / TENANT OF THE EXISTENCE AND PROXIMITY OF THE AIRPORT.
- 3. ALL PROPOSED DEVELOPMENT PLANS BE REFERRED TO THE AIRPORT MANAGER OR DESIGNEE FOR COMMENT PRIOR TO APPROVAL, THE AIRPORT MANAGER OR DESIGNEE WILL REVIEW PROPOSALS FOR CONFORMANCE TO THE CRITERIA LISTED.
- 4. ACTION IS REQUIRED BY GARFIELD COUNTY TO ADOPT MODIFICATION(S) TO THE AIRPORT INFLUENCE AREA AS RECOMMENDED IN THE RIFLE GARFIELD COUNTY AIRPORT PLANNING FOR COMPLIANCE DOCUMENT.

- THE PROJECT WILL NOT:

  A. CREATE ELECTRICAL INTERFERENCE WITH NAVIGATIONAL SIGNALS OR RADIO COMMUNICATION BETWEEN THE AIRPORT AND AIRCRAFT.

  B. MAKE IT DIFFICULT FOR PILOTS TO DISTINGUISH BETWEEN AIRPORT LIGHTS AND OTHER LIGHTING.

  C. RESULT IN GLARE IN THE EYES OF PILOTS USING THE AIRPORT.

  D. IMPAIR VISIBILITY IN THE VICINITY OF THE AIRPORT.

  C. CREATE A HAZARD OR ENDANGER THE LANDING, TAKEOFF, OR MANEUVERING OF AIRCRAFT INTENDING TO USE THE AIRPORT.